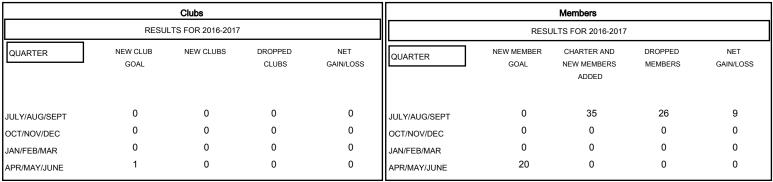

## GOALS AND ACTUAL NEW CLUBS CUMULATIVE

| DROPPED CLUBS: 0  DROPPED MEMBERS   |                    | 11 CLUBS OF 42 ADDED 1 OR MORE NEW MEMBERS | GENDER DISTRIBU  MALE  FEMALE                               | TION<br>1,291 (84.27%)<br>241 (15.73%) |                 |
|-------------------------------------|--------------------|--------------------------------------------|-------------------------------------------------------------|----------------------------------------|-----------------|
| DECEASED CLUB CANCELLED OTHER TOTAL | 2<br>0<br>24<br>26 | CLICK HERE FOR HEALTH ASSESSMENT DATA      | FAMILY UNIT MEMBERS HEAD OF HOUSEHOLD NON-HEAD OF HOUSEHOLI | D                                      | 148<br>74<br>74 |