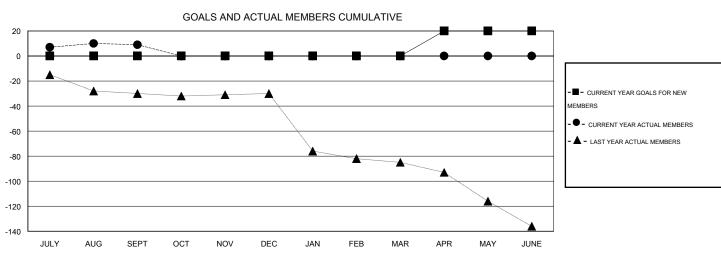

## GOALS AND ACTUAL NEW CLUBS CUMULATIVE

| DROPPED CLUBS: 0  DROPPED MEMBERS   |                    | 11 CLUBS OF 42 ADDED 1 OR MORE NEW MEMBERS | GENDER DISTRIBU  MALE  FEMALE                               | TION<br>1,291 (84.27%)<br>241 (15.73%) |                 |
|-------------------------------------|--------------------|--------------------------------------------|-------------------------------------------------------------|----------------------------------------|-----------------|
| DECEASED CLUB CANCELLED OTHER TOTAL | 2<br>0<br>24<br>26 | CLICK HERE FOR HEALTH ASSESSMENT DATA      | FAMILY UNIT MEMBERS HEAD OF HOUSEHOLD NON-HEAD OF HOUSEHOLI | D                                      | 148<br>74<br>74 |